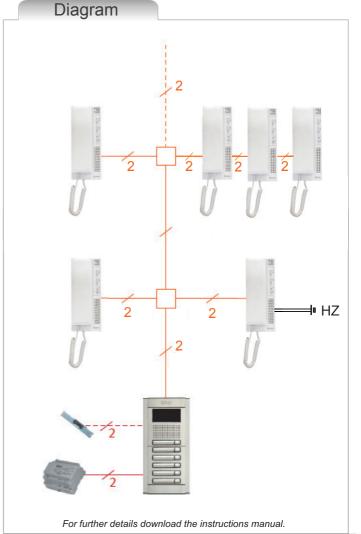

T-5822VD allows 2 extra handsets or video monitors from V2Plus technology in parallel connected in the same apartment.

V2Plus is a 2 wires audio and video BUS. The BUS is not polarized what makes V2Plus an easy-to-install system.

## Features

- Calls to master concierge unit.
- Activates door lock for door opening process.
- Receives calls from its building entry panels, general entrances and concierge stations.
- Door bell input terminals (HZ).
- Ring tone volume adjustment and off position.
- Extra button for:
  - Dry contact relay activation.
  - Activation of BUS relay SAR-2Plus.
- Up to three units inside an apartment.
- Compatible with 2Plus and V2Plus indoor units.